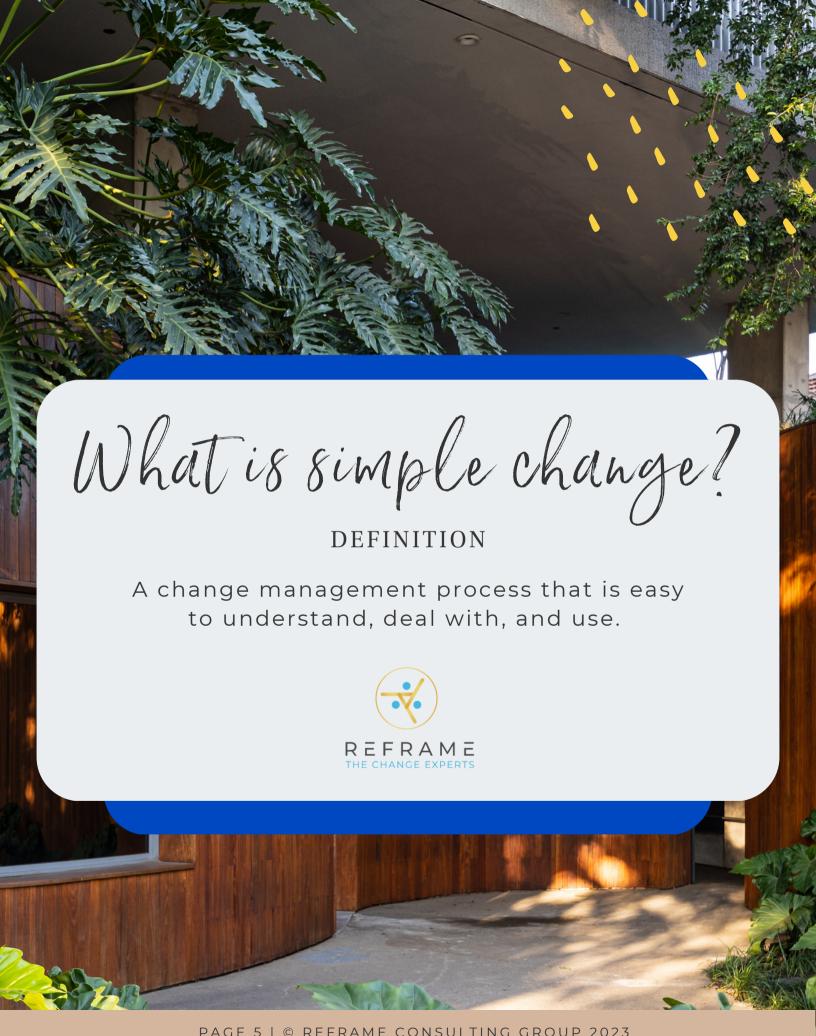

## Change Made Simple!

Congratulations! Here's the leading-edge change management process designed to make change simple to implement & stick. A simple 6-step process to supercharge your change savvy.

REFRAME CHANGE MANAGEMENT PROCESS